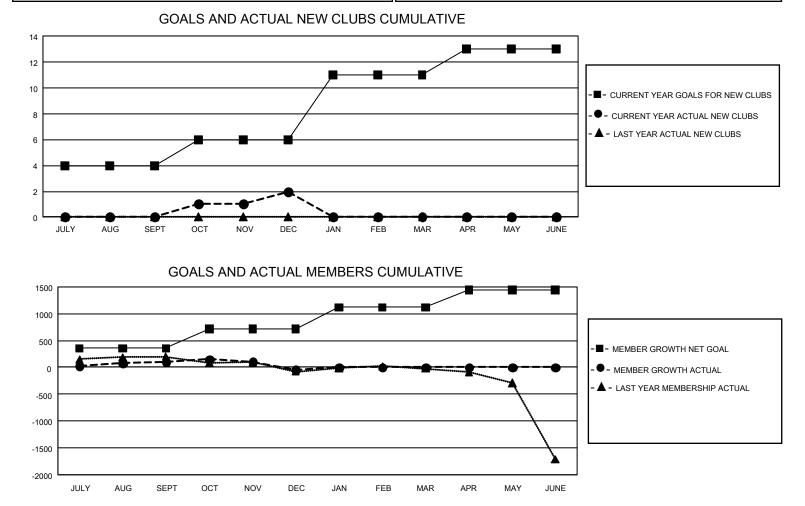

## GAT MONTHLY MEMBERSHIP PROGRESS REPORT Results

GMT Constitutional Area 5 - J, Group H

REPORT DOES NOT INCLUDE CLUBS IN UNDISTRICTED AREAS.

| Clubs         |               |             |               | Members               |                        |                         |                                                    |  |
|---------------|---------------|-------------|---------------|-----------------------|------------------------|-------------------------|----------------------------------------------------|--|
|               | RESULTS FOR   | R 2020-2021 |               | RESULTS FOR 2020-2021 |                        |                         |                                                    |  |
| QUARTER       | NEW CLUB GOAL | NEW CLUBS   | DROPPED CLUBS | QUARTER MEMI          | BER GROWTH NET<br>GOAL | MEMBER GROWTH<br>ACTUAL | DROPPED<br>MEMBERS ACTUAL<br>(including transfers) |  |
| JULY/AUG/SEPT | - 12          | 0           | 2             | JULY/AUG/SEPT         | 358                    | 516                     | 395                                                |  |
| OCT/NOV/DEC   | 6             | 2           | 3             | OCT/NOV/DEC           | 358                    | 328                     | 457                                                |  |
| JAN/FEB/MAR   | 15            | 0           | 0             | JAN/FEB/MAR           | 403                    | 0                       | 0                                                  |  |
| APR/MAY/JUNE  | 6             | 0           | 0             | APR/MAY/JUNE          | 323                    | 0                       | 0                                                  |  |